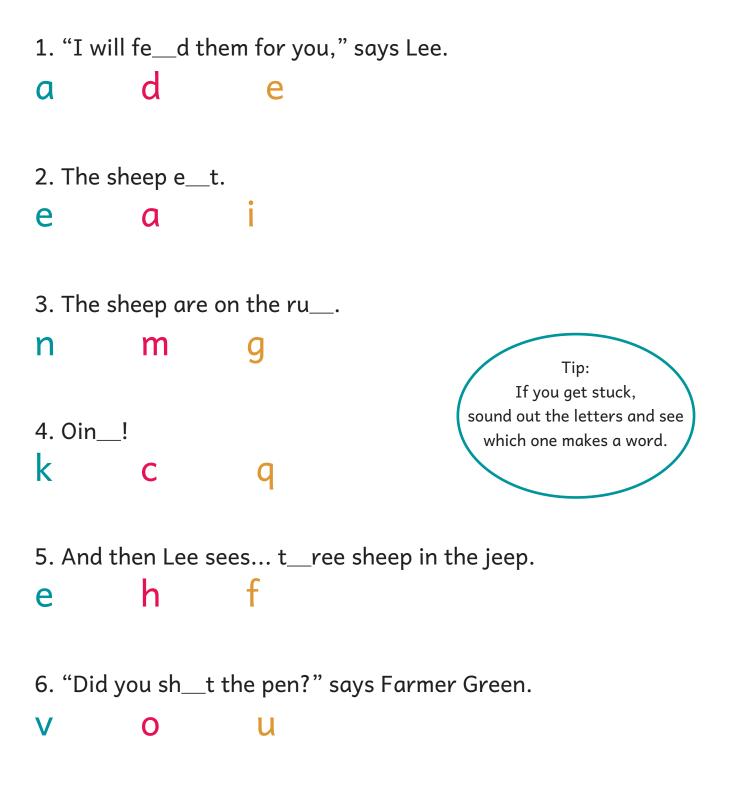

# Fill in a Letter

## What is the missing letter?

www.maverickbooks.co.uk www.maverickearlyreaders.com

### Fill in a letter:

- 1. e
- 2. a
- 3. n
- 4. k
- 5. h
- 6. u

**t.**01403 256941 sales@maverick-arts.co.uk www.maverickbooks.co.uk www.maverickearlyreaders.com