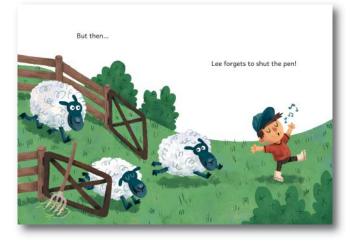

#### Sheep on the Run! Early Reader Alice Hemming & David Creighton-Pester

ISBN: 978-1-84886-291-3 Format: 15x21cm, 32p SB Bic/CBMC: YQCR/B3M79 RRP: £5.99

This yellow early reader includes a fun and educational story about a boy who forgets to follow the rules by shutting the pen gate, and dealing with the consequences! This early reader is simple and easy to follow for children just starting to learn to read. It is also interactive with repetitive phrases that they can join in on.

2. Lee \_\_\_\_\_ the sheep.

helps feeds shuts

3. Lee \_\_\_\_\_ to shut the pen!

forgets doesn't opens

4. Then Lee sees... a sheep in the \_\_\_\_\_.

qate green mud

5. Lee shuts the sheep back in the \_\_\_\_\_.