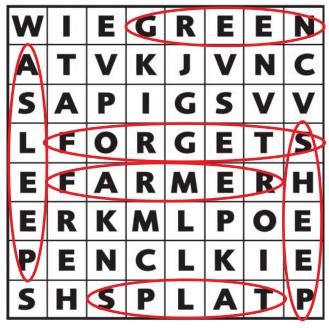

en is ill. | He is in |
|-------------------------|----------|
|-------------------------|----------|

| pen | bed | farm |
|-----|-----|------|
|-----|-----|------|

2. Lee \_\_\_\_\_ the sheep.

helps feeds shuts

3. Lee \_\_\_\_\_ to shut the pen!

forgets doesn't opens

4. Then Lee sees... a sheep in the \_\_\_\_\_.

qate green mud

5. Lee shuts the sheep back in the \_\_\_\_\_.

garden

pen farm

6. "All the sheep are \_\_\_\_\_ the pen."

from out in





www.maverickbooks.co.uk



# Fill in a Letter

## What is the missing letter?







www.maverickbooks.co.uk www.maverickearlyreaders.com



# Word Search



Words:

asleep

Farmer

forgets

Green





sheep

splat







# Answers

### Fill in the gaps:

- 1. bed
- 2. feeds
- 3. forgets
- 4. mud
- 5. pen
- 6. in

#### Wordsearch:



### Fill in a letter:

- 1. e
- 2. a
- 3. n
- 4. k
- 5. h
- 6. u





**t.**01403 256941 sales@maverick-arts.co.uk www.maverickbooks.co.uk www.maverickearlyreaders.com