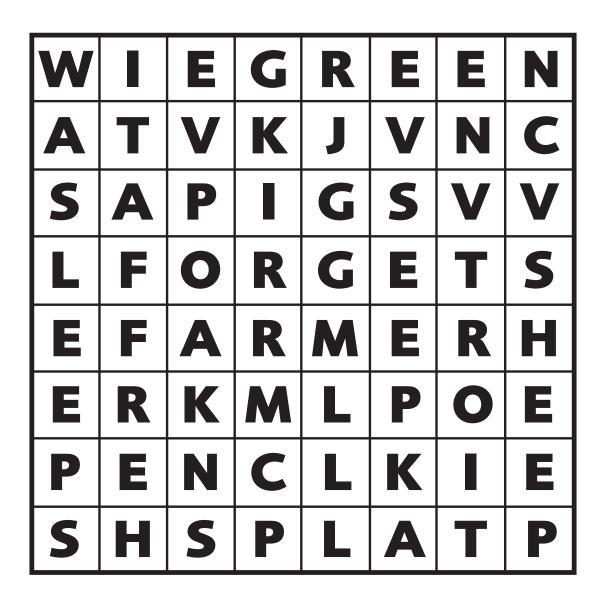

r which word is the right one, have another read of the

> story to see if you can spot it!



# Fill in the Gaps

### Can you remember the words from the story?

| 1. Farmer Green is ill. | He is in |
|-------------------------|----------|
|-------------------------|----------|

| pen | bed | farm |
|-----|-----|------|
|-----|-----|------|

2. Lee \_\_\_\_\_ the sheep.

helps feeds shuts

3. Lee \_\_\_\_\_ to shut the pen!

forgets doesn't opens

4. Then Lee sees... a sheep in the \_\_\_\_\_.

qate green mud

5. Lee shuts the sheep back in the \_\_\_\_\_.

garden

pen farm

6. "All the sheep are \_\_\_\_\_ the pen."

from out in





www.maverickbooks.co.uk



# Fill in a Letter

## What is the missing letter?







www.maverickbooks.co.uk www.maverickearlyreaders.com



# Word Search



Words:

asleep

Farmer

forgets

Green





sheep

splat







# Answers

### Fill in the gaps:

- 1. bed
- 2. feeds
- 3. forgets
- 4. mud
- 5. pen
- 6. in

#### Wordsearch:



### Fill in a letter:

- 1. e
- 2. a
- 3. n
- 4. k
- 5. h
- 6. u





**t.**01403 256941 sales@maverick-arts.co.uk www.maverickbooks.co.uk www.maverickearlyreaders.com