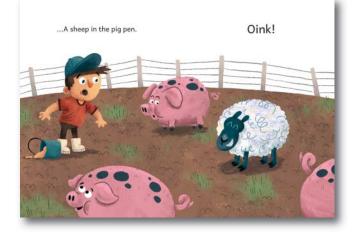

#### Sheep on the Run! Early Reader Alice Hemming & David Creighton-Pester

ISBN: 978-1-84886-291-3 Format: 15x21cm, 32p SB Bic/CBMC: YQCR/B3M79 RRP: £5.99

This yellow early reader includes a fun and educational story about a boy who forgets to follow the rules by shutting the pen gate, and dealing with the consequences! This early reader is simple and easy to follow for children just starting to learn to read. It is also interactive with repetitive phrases that they can join in on.

2. Lee \_\_\_\_\_ the sheep.

helps feeds shuts

3. Lee \_\_\_\_\_ to shut the pen!

forgets doesn't opens

4. Then Lee sees... a sheep in the \_\_\_\_\_.

qate green mud

5. Lee shuts the sheep back in the \_\_\_\_\_.