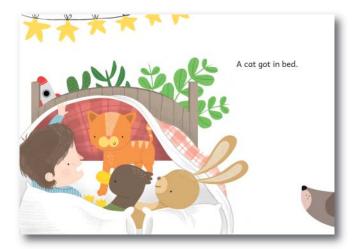

#### Can you remember the words from the story?

1. Ned got in \_\_\_\_\_.

park bed car

2. A rabbit in bed.

had hop got

3. Ned fell \_\_\_\_\_ of bed!

all out in

4. Sid can go \_\_\_\_\_.