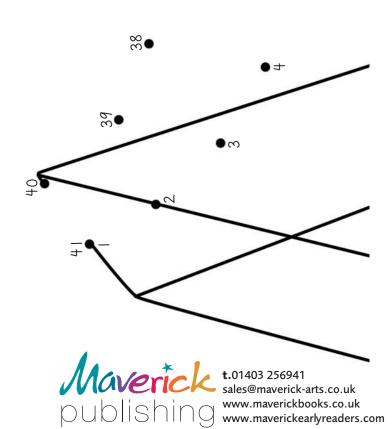

Tip: If you get stuck, sound out the letters and see which one makes a word.

www.maverickbooks.co.uk www.maverickearlyreaders.com

Dot To Dot