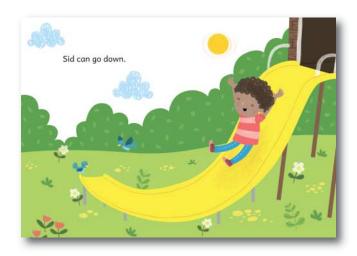

#### Can you remember the words from the story?

1. Ned got in \_\_\_\_\_.

park bed car

2. A rabbit in bed.

had hop got

3. Ned fell \_\_\_\_\_ of bed!

all out in

4. Sid can go \_\_\_\_\_.

up over park

5. Bess can go \_\_\_\_\_.

under off down

6. Kim can \_\_\_\_\_ up.

fly go down

www.maverickbooks.co.uk