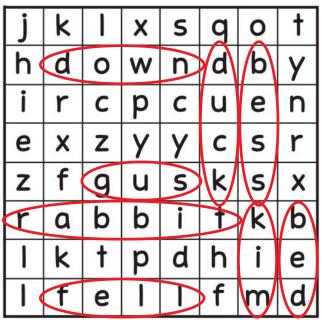

## Word Search

| j | k |   | X | S | q | 0 | + |
|---|---|---|---|---|---|---|---|
| h | d | 0 | W | n | d | b | Y |
| i | r | С | р |   | u | е | n |
| e | X | Ζ | Y | У | С | S | r |
| Ζ | f | 9 | u | S |   | S | X |
| r | a | b | b | i | + | k | b |
|   | k | † | р | d | h | i | е |
|   | f | e |   |   | f | m | d |

Words:

 $\bigcirc$  bed

🔿 bess

◯ duck

🔵 down

| ( | gus | 5 |
|---|-----|---|
|   | 5   |   |

🔵 kim

🔵 rabbit

#### Wordsearch: