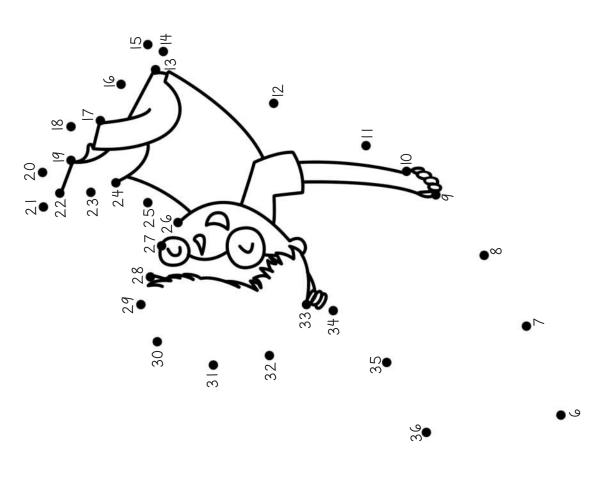

Tip: If you get stuck, sound out the letters and see which one makes a word.

www.maverickbooks.co.uk www.maverickearlyreaders.com

Dot To Dot