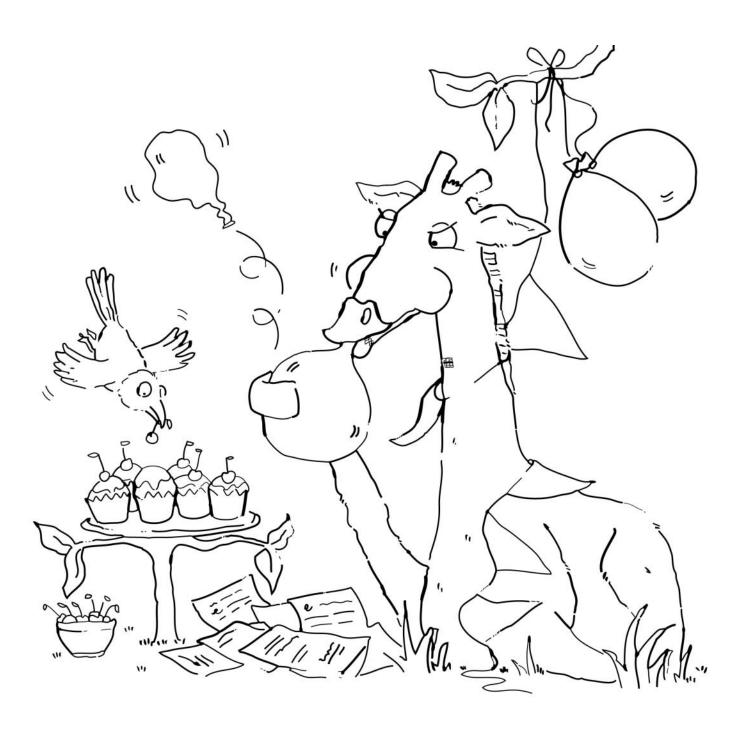

### Colour Me In!

# The Black and White Club Early Reader Alice Hemming & Kimberley Scott

ISBN: 978-1-84886-179-4 Format: 15x21cm, 32p SB Bic/CBMC: YQCR/B3M79

RRP: £5.99

The penguins of Heavenly Hippo Wildlife Park have started up a new club... but only black and white animals can join! Poor George the giraffe feels left out as the only giraffe in the park. He tries several schemes to join the Black and White Club, but he can't fool the penguins. So he creates a new club that everyone can join.