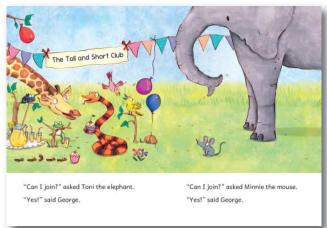

# The Black and White Club Early Reader Alice Hemming & Kimberley Scott

ISBN: 978-1-84886-179-4 Format: 15x21cm, 32p SB Bic/CBMC: YQCR/B3M79

RRP: £5.99

The penguins of Heavenly Hippo Wildlife Park have started up a new club... but only black and white animals can join! Poor George the giraffe feels left out as the only giraffe in the park. He tries several schemes to join the Black and White Club, but he can't fool the penguins. So he creates a new club that everyone can join.

#### Can you remember the words from the story?

| 1. " a       | re you going   | ?" George asked h | is best friend, Sid.                                                         |
|--------------|----------------|-------------------|------------------------------------------------------------------------------|
| Where        | Why            | How               |                                                                              |
| 2. The       | ran the clu    | b.                |                                                                              |
| elephant     | giraffe        | e penguins        | Tip:  If you can't remember                                                  |
| 3. He paint  | ed bl <i>a</i> | ck and white.     | which word is the right one have another read of the story to see if you can |
| Sid h        | imself         | Minnie            | spot it!                                                                     |
| 4. So Georg  | ge started th  | ne' and Sho       | rt Club'.                                                                    |
| Yellow       | Tall           | Spotty            |                                                                              |
| 5. "Can I jo | oin?" asked    | Gus the           |                                                                              |
| hippo        | mouse          | flamingo          |                                                                              |
| 6. Soon, all | the animals    | s at thej         | joined the club.                                                             |
| <b>Z</b> 00  | park           | shop              |                                                                              |