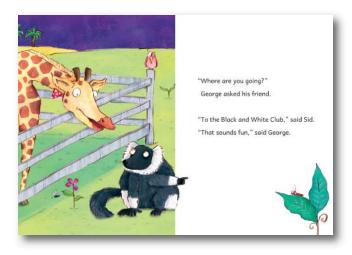

# The Black and White Club Early Reader Alice Hemming & Kimberley Scott

ISBN: 978-1-84886-179-4 Format: 15x21cm, 32p SB Bic/CBMC: YQCR/B3M79

RRP: £5.99

The penguins of Heavenly Hippo Wildlife Park have started up a new club... but only black and white animals can join! Poor George the giraffe feels left out as the only giraffe in the park. He tries several schemes to join the Black and White Club, but he can't fool the penguins. So he creates a new club that everyone can join.

#### Can you remember the words from the story?

| 1. " a       | re you going   | ?" George asked h | is best friend, Sid.                                                         |
|--------------|----------------|-------------------|------------------------------------------------------------------------------|
| Where        | Why            | How               |                                                                              |
| 2. The       | ran the clu    | b.                |                                                                              |
| elephant     | giraffe        | e penguins        | Tip:  If you can't remember                                                  |
| 3. He paint  | ed bl <i>a</i> | ck and white.     | which word is the right one have another read of the story to see if you can |
| Sid h        | imself         | Minnie            | spot it!                                                                     |
| 4. So Georg  | ge started th  | ne' and Sho       | rt Club'.                                                                    |
| Yellow       | Tall           | Spotty            |                                                                              |
| 5. "Can I jo | oin?" asked    | Gus the           |                                                                              |
| hippo        | mouse          | flamingo          |                                                                              |
| 6. Soon, all | the animals    | s at thej         | joined the club.                                                             |
| <b>Z</b> 00  | park           | shop              |                                                                              |