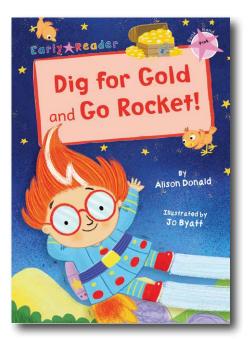

# Dig for Gold and Go Rocket! Early Reader Alison Donald & Jo Byatt

ISBN: 978-1-84886-610-2 Format: 15x21cm, 32p SB Bic/CBMC: YQCR/B3M79

RRP: £5.99

This pink early reader includes two fun and simple stories about a girl and her dog who dig for treasure, and a boy who makes a rocket! This early reader is simple and easy to follow for children just starting to learn to read. It is also interactive with repetitive phrases that they can join in on.

### Can you remember the words from the story?

| 1. Pat | а | map. |
|--------|---|------|
|--------|---|------|

dog digs has

2. I love to dig for \_\_\_\_\_.

sand gold dog

3. Dog has... a \_\_\_\_!

gold dog bone