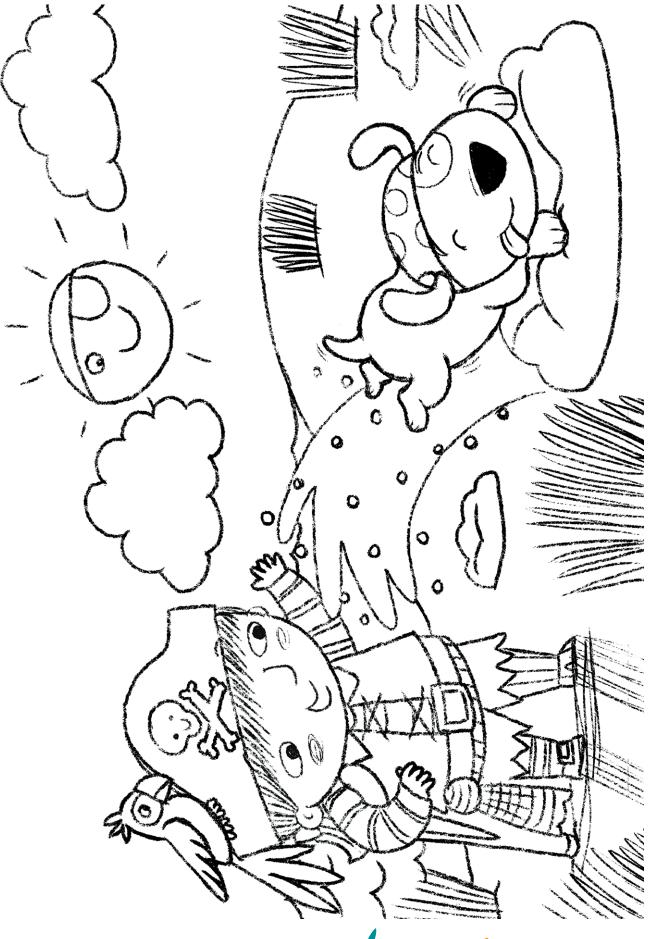

# Dig for Gold and Go Rocket! Early Reader Alison Donald & Jo Byatt

ISBN: 978-1-84886-610-2 Format: 15x21cm, 32p SB Bic/CBMC: YQCR/B3M79

RRP: £5.99

This pink early reader includes two fun and simple stories about a girl and her dog who dig for treasure, and a boy who makes a rocket! This early reader is simple and easy to follow for children just starting to learn to read. It is also interactive with repetitive phrases that they can join in on.