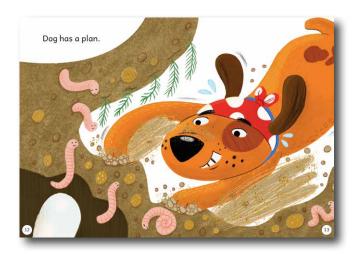

# Dig for Gold and Go Rocket! Early Reader Alison Donald & Jo Byatt

ISBN: 978-1-84886-610-2 Format: 15x21cm, 32p SB Bic/CBMC: YQCR/B3M79

RRP: £5.99

This pink early reader includes two fun and simple stories about a girl and her dog who dig for treasure, and a boy who makes a rocket! This early reader is simple and easy to follow for children just starting to learn to read. It is also interactive with repetitive phrases that they can join in on.

4. Bob is at the \_\_\_\_.

farm cat sky

5. Bob is at the \_\_\_\_.

play car park

6. Bob is at the \_\_\_\_.

star moon sun

Tip:
If you can't remember
which word is the right one,
have another read of the
story to see if you can
spot it!