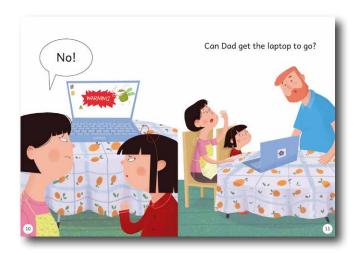

#### Can you remember the words from the story?

| 1. | Can | ge | et the | lapto | p to | go? |
|----|-----|----|--------|-------|------|-----|
|    |     |    |        |       |      |     |

Mum Dog Bug

2. Can \_\_\_\_ get the laptop to go?

Cat Gran Bed

3. Yes, Gran \_\_\_\_!

go yes can

4. \_\_\_\_ Dog!

Good Bad Stop

5. Has Dog got a \_\_\_\_?

bed nap rip