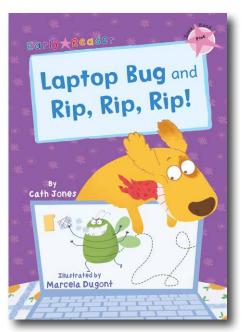

#### This Activity Pack is for:

Laptop Bug and Rip, Rip, Rip! Early Reader Cath Jones & Marcela Dugont

ISBN: 978-1-84886-622-5 Format: 15x21cm, 32p SB Bic/CBMC: YQCR/B3M79

RRP: £5.99

This pink early reader includes two fun and simple stories about a bug in a laptop, and a dog who rips his bed!