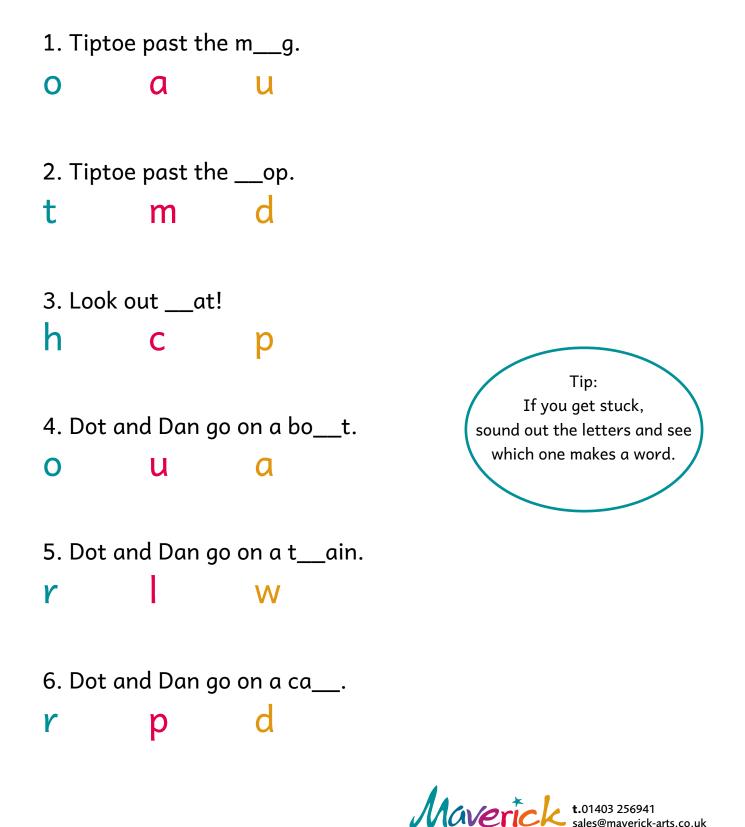

## Fill in a Letter

### What is the missing letter?

### Fill in a letter:

- 1. u
- 2. m
- 3. c
- 4. a
- 5. r
- 6. r