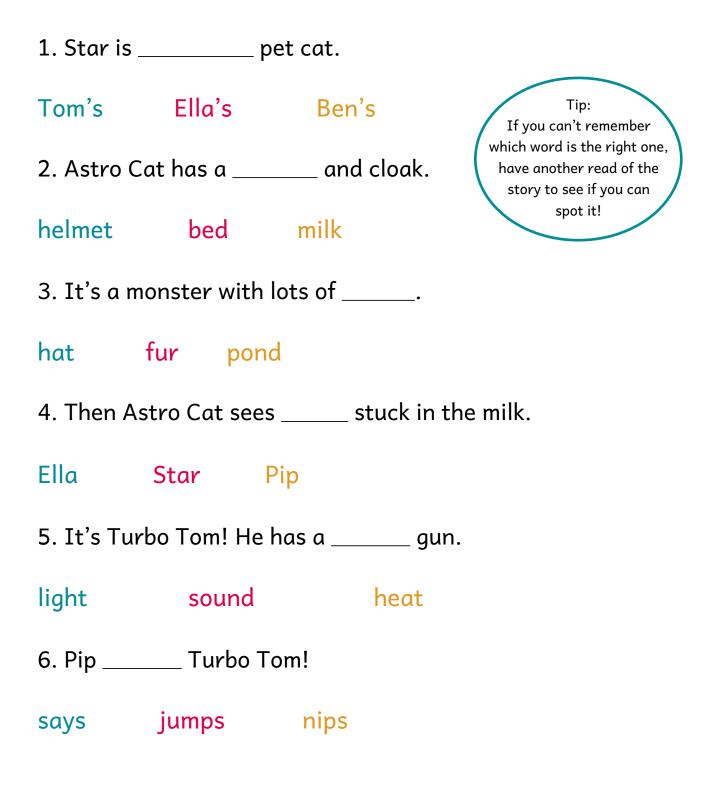

# Fill in the Gaps

## Can you remember the words from the story?

### Fill in the gaps:

1. Ella's

Band

- 2. helmet
- 3. fur
- 4. Pip
- 5. light
- 6. nips