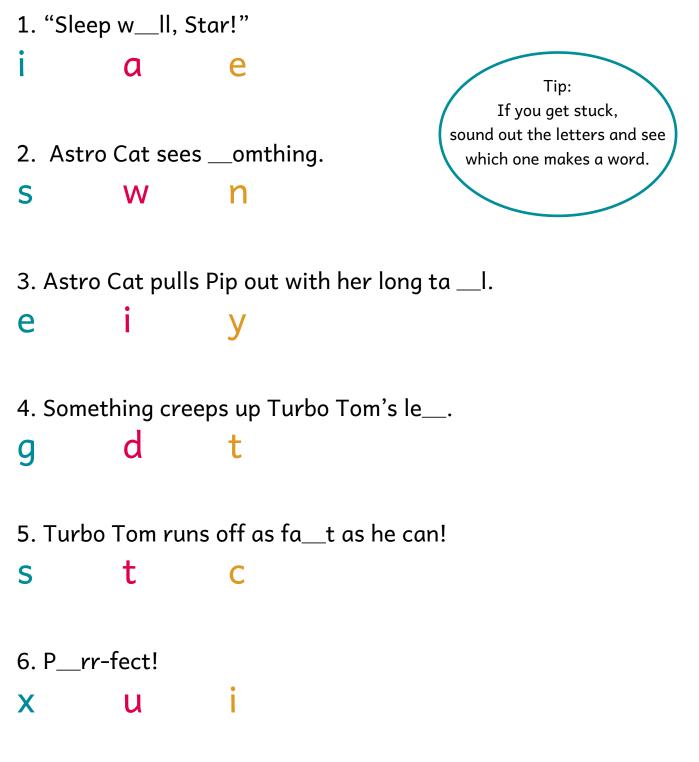

# Fill in a Letter

# What is the missing letter?

www.maverickbooks.co.uk

## Fill in a letter:

1. e

2. s

3. i

4. g

- 5. s
- 6. u