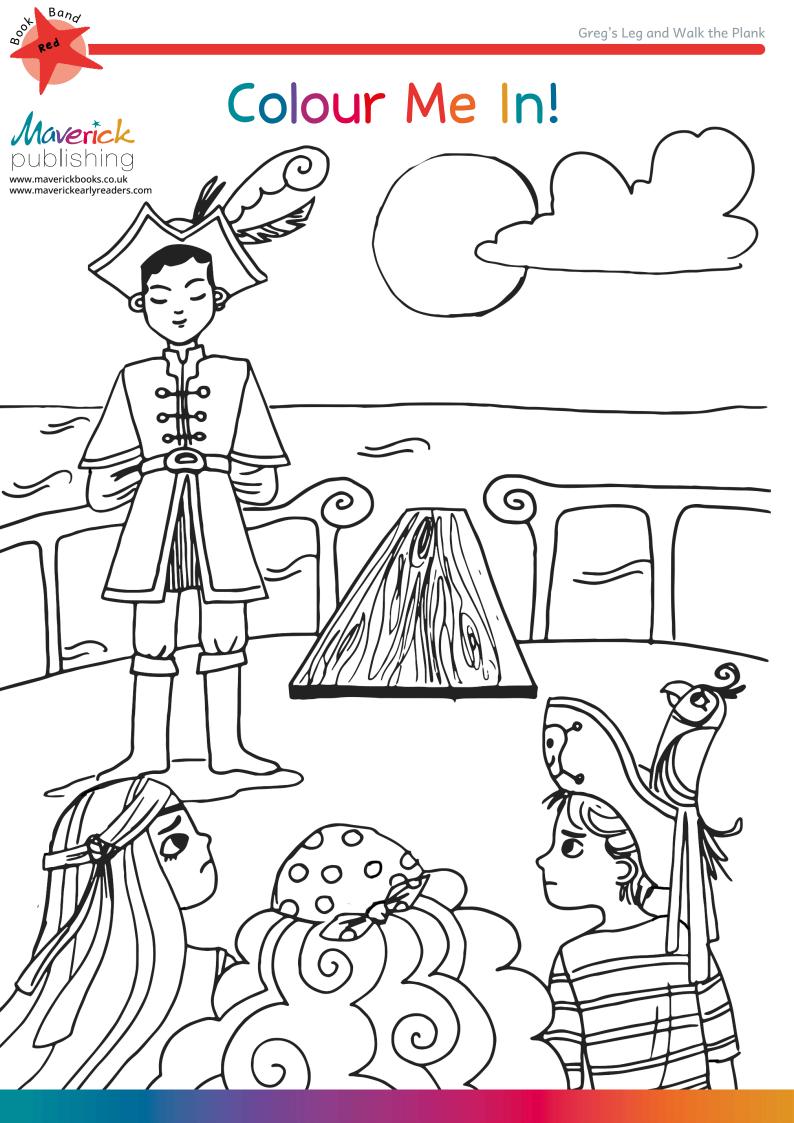

### This Activity Pack is for:

Greg's Leg and Walk the Plank Early Reader Katie Dale & Mona Meslier Menuau

ISBN: 978-1-84886-875-5 Format: 15x21cm, 32p SB Bic/CBMC: YQCR/B3M79

RRP: £5.99

This red early reader includes two fun and simple stories about pirates. This early reader is simple and easy to follow for children just starting to learn to read. It is also interactive with repetitive phrases that they can join in on.