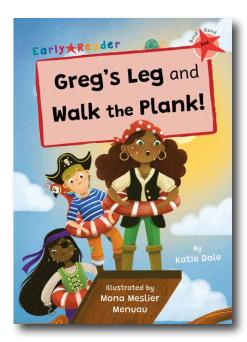

### This Activity Pack is for:

Greg's Leg and Walk the Plank Early Reader Katie Dale & Mona Meslier Menuau

ISBN: 978-1-84886-875-5 Format: 15x21cm, 32p SB Bic/CBMC: YQCR/B3M79

RRP: £5.99

This red early reader includes two fun and simple stories about pirates. This early reader is simple and easy to follow for children just starting to learn to read. It is also interactive with repetitive phrases that they can join in on.