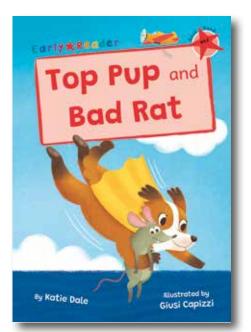

#### Top Pup and Bad Rat Early Reader Katie Dale & Giusi Capizzi

ISBN: 978-1-84886-811-3 Format: 15x21cm, 32p SB Bic/CBMC: YQCR/B3M79 RRP: £5.99

This red early reader includes two fun and simple stories about a superhero dog, and a bad rat who nicks some buns. This early reader is simple and easy to follow for children just starting to learn to read. It is also interactive with repetitive phrases that they can join in on.