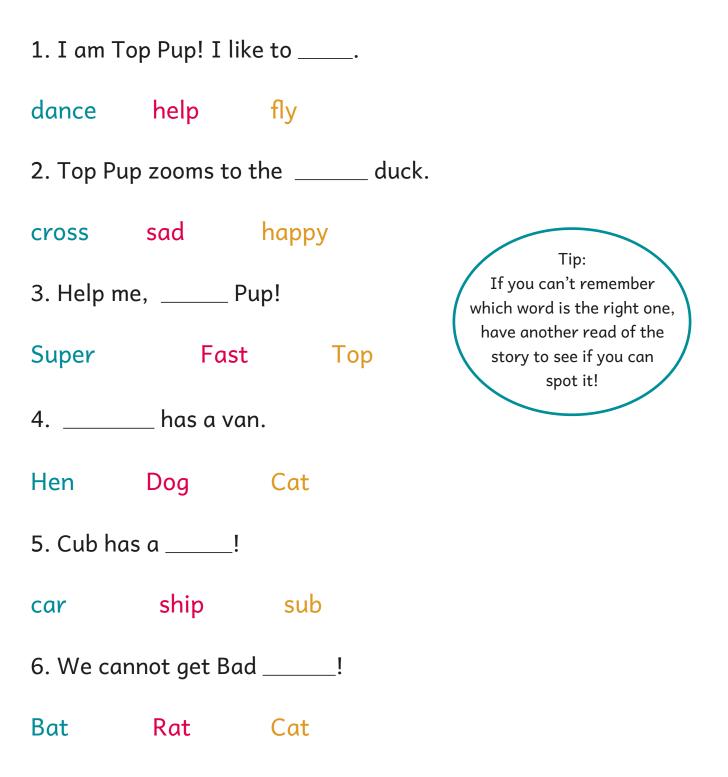

## Fill in the Gaps

#### Can you remember the words from the story?

#### Fill in the gaps:

- 1. help
- 2. sad
- 3. Тор
- 4. Hen
- 5. sub
- 6. Rat