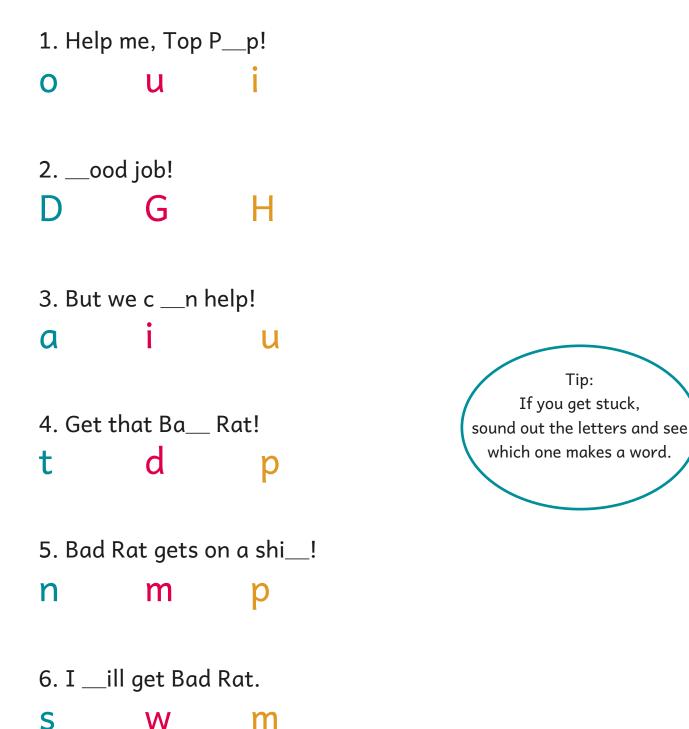

### Fill in a Letter

### What is the missing letter?

#### Fill in a letter:

- 1. o
- 2. G
- 3. a
- 4. d
- 5. p
- 6. w