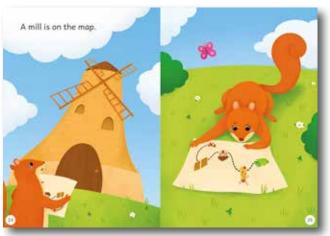

apple map dog

5. A hill is \_\_\_\_ the map.

with hi on

6. A \_\_\_\_ is on the map.

fox nut carrot

Tip:
If you can't remember
which word is the right one,
have another read of the
story to see if you can
spot it!