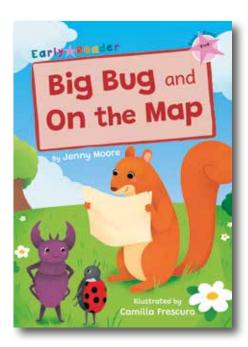

### Big Bug and On the Map Early Reader Jenny Moore & Camilla Frescura

ISBN: 978-1-84886-873-1 Format: 15x21cm, 32p SB Bic/CBMC: YQCR/B3M79

RRP: £6.99

This pink early reader includes two fun and simple stories about a big bug, and a squirrel's map.

This early reader is simple and easy to follow for children just starting to learn to read. It is also interactive with repetitive phrases that they can join in on.