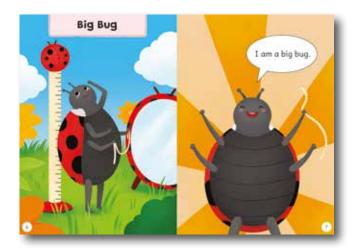

### Can you remember the words from the story?

1. I am a \_\_\_\_ bug.

dig dog big

2. No! I am the big, \_\_\_\_ bug.

small fat sad

3. A \_\_\_\_!

bug ball cat

4. Sal has a \_\_\_\_.